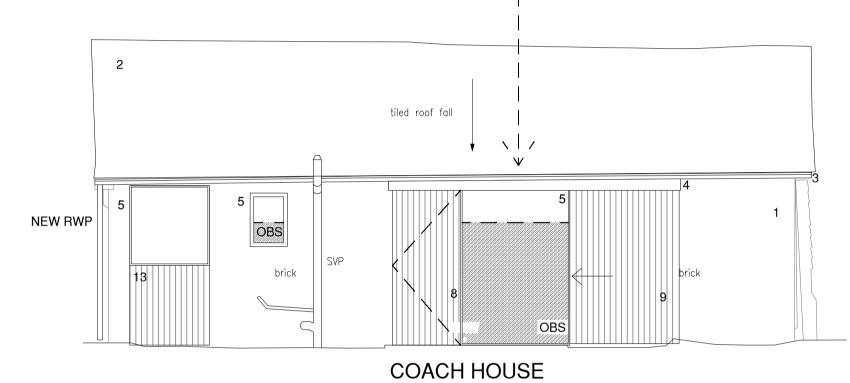

COACH HOUSE Proposed West Elevation (Elevation 4)

Proposed Elevations and Section - Coach House 1:50

Proposed South Elevation - Open Shutter

(Elevation 3)

## MATERIAL KEY:

- EXISTING RED BRICK
   EXISTING RED TILES
- EXISTING RED TILES
   BLACK RAINWATER GOODS EXISTING TO BE REPLACED WHERE NECESSARY
   TIMBER LINTEL PAINTED BLACK
   NEW TIMBER FRAMED WINDOWS AND DOORS. FRAME TO BE BLACK.
   OBS INDICATES OBSCURE GLAZING
   EXISTING BLACK PAINTED TIMBER CLADDING
   RENDERED PLINTH PAINTED BLACK
   TIMBER SOLID DOOR BAINTED BLACK

- 8. TIMBER SOLID DOOR PAINTED BLACK
- 9. TIMBER SHUTTER EXISTING DOORS TO BE USED WHERE POSSIBLE 10. NEW TERRACOTTA CORRUGATED SHEET ROOF - TO MATCH EXISTING
- 11. EXISTING YELLOW STOCK BRICK
  12. NEW BLACK TIMBER CLADDING TO MATCH EXISTING
- 13. NEW BLACK VERTICAL TIMBER CLADDING (TO MATCH NO. 8) 14. NEW YELLOW STOCK BRICK BOUNDARY WALL TO MATCH EXISTING (H = 1800mm)