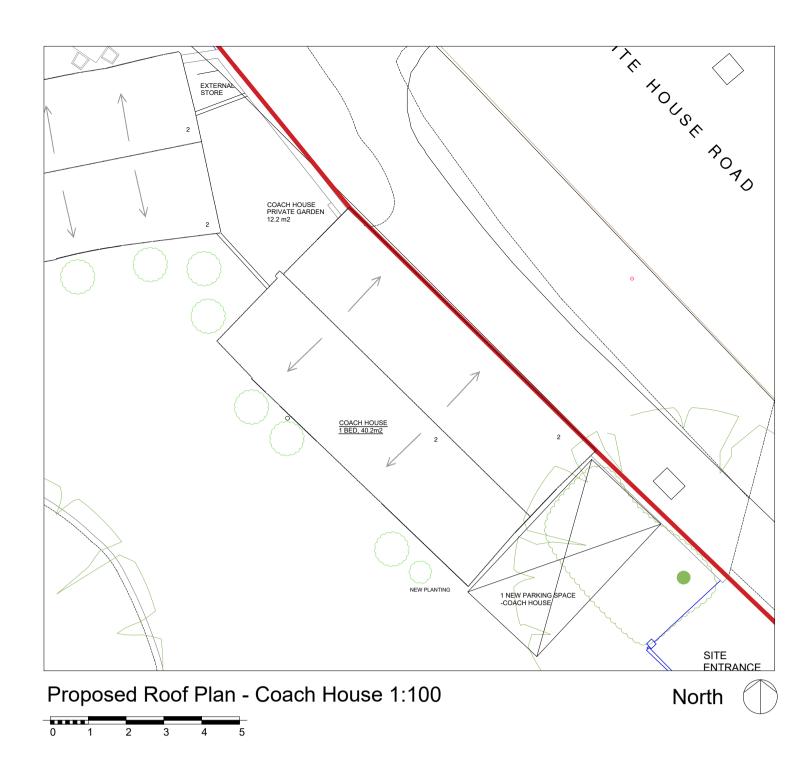

Proposed Floor Plan - Coach House (yellow) 1:50

Proposed North Elevation (Elevation 1)

COACH HOUSE

Proposed South Elevation - Closed Shutter (Elevation 3)

COACH HOUSE Proposed East Elevation (Elevation 2)