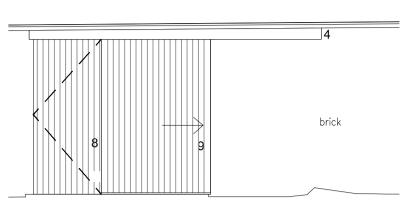

## MATERIAL KEY:

- EXISTING RED BRICK
   EXISTING RED TILES
- EXISTING RED TILES
   BLACK RAINWATER GOODS EXISTING TO BE REPLACED WHERE NECESSARY
   TIMBER LINTEL PAINTED BLACK
   NEW TIMBER FRAMED WINDOWS AND DOORS. FRAME TO BE BLACK.
   OBS INDICATES OBSCURE GLAZING
   EXISTING BLACK PAINTED TIMBER CLADDING
   RENDERED PLINTH PAINTED BLACK
   TIMBER SOLID DOOR BAINTED BLACK

- 8. TIMBER SOLID DOOR PAINTED BLACK
- 9. TIMBER SHUTTER EXISTING DOORS TO BE USED WHERE POSSIBLE 10. NEW TERRACOTTA CORRUGATED SHEET ROOF - TO MATCH EXISTING
- 11. EXISTING YELLOW STOCK BRICK
  12. NEW BLACK TIMBER CLADDING TO MATCH EXISTING
- 13. NEW BLACK VERTICAL TIMBER CLADDING (TO MATCH NO. 8) 14. NEW YELLOW STOCK BRICK BOUNDARY WALL TO MATCH EXISTING (H = 1800mm)