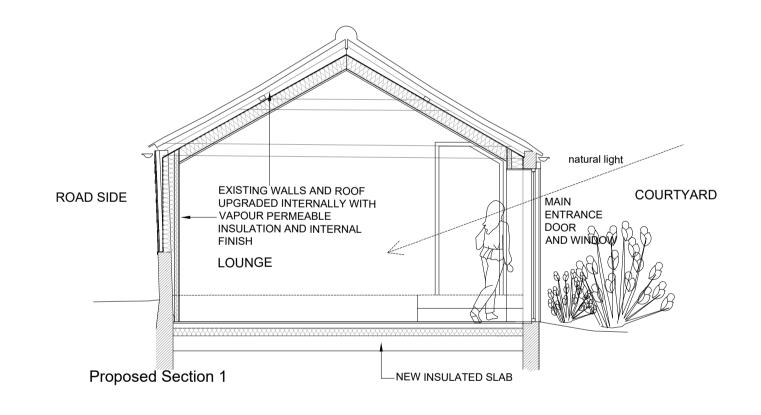

COACH HOUSE Proposed West Elevation (Elevation 4)

Proposed Elevations and Section - Coach House 1:50

Proposed South Elevation - Open Shutter

(Elevation 3)