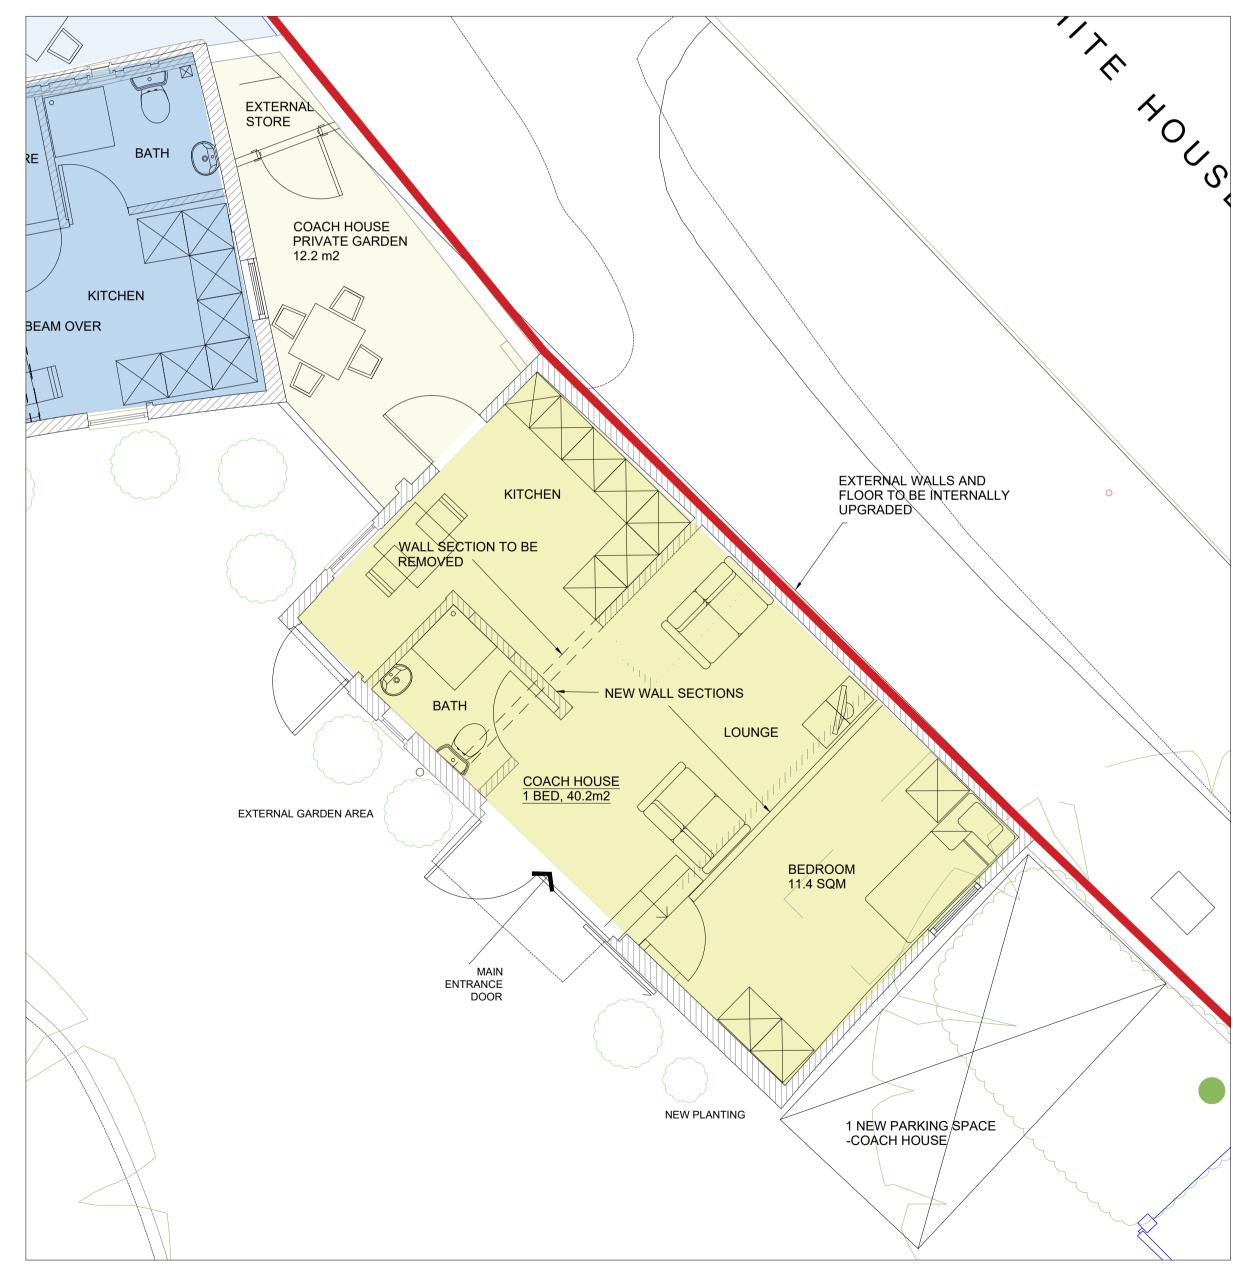

Proposed Floor Plan - Coach House (yellow) 1:50

Proposed North Elevation (Elevation 1)

COACH HOUSE

Proposed South Elevation - Closed Shutter (Elevation 3)

COACH HOUSE Proposed East Elevation (Elevation 2)