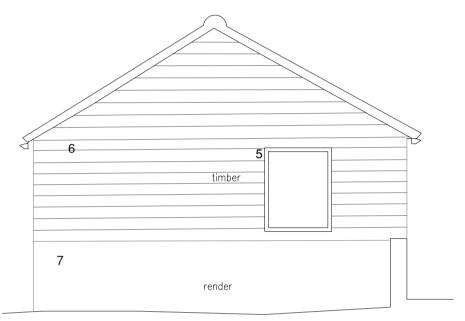

Proposed Floor Plan - Coach House (yellow) 1:50

Proposed North Elevation (Elevation 1)

COACH HOUSE

Proposed South Elevation - Closed Shutter (Elevation 3)

COACH HOUSE Proposed East Elevation (Elevation 2)

## MATERIAL KEY:

- EXISTING RED BRICK
   EXISTING RED TILES
- EXISTING RED TILES
   BLACK RAINWATER GOODS EXISTING TO BE REPLACED WHERE NECESSARY
   TIMBER LINTEL PAINTED BLACK
   NEW TIMBER FRAMED WINDOWS AND DOORS. FRAME TO BE BLACK.
   OBS INDICATES OBSCURE GLAZING
   EXISTING BLACK PAINTED TIMBER CLADDING
   RENDERED PLINTH PAINTED BLACK
   TIMBER SOLID DOOR BAINTED BLACK

- 8. TIMBER SOLID DOOR PAINTED BLACK
- 9. TIMBER SHUTTER EXISTING DOORS TO BE USED WHERE POSSIBLE 10. NEW TERRACOTTA CORRUGATED SHEET ROOF - TO MATCH EXISTING
- 11. EXISTING YELLOW STOCK BRICK
  12. NEW BLACK TIMBER CLADDING TO MATCH EXISTING
- 13. NEW BLACK VERTICAL TIMBER CLADDING (TO MATCH NO. 8) 14. NEW YELLOW STOCK BRICK BOUNDARY WALL TO MATCH EXISTING (H = 1800mm)