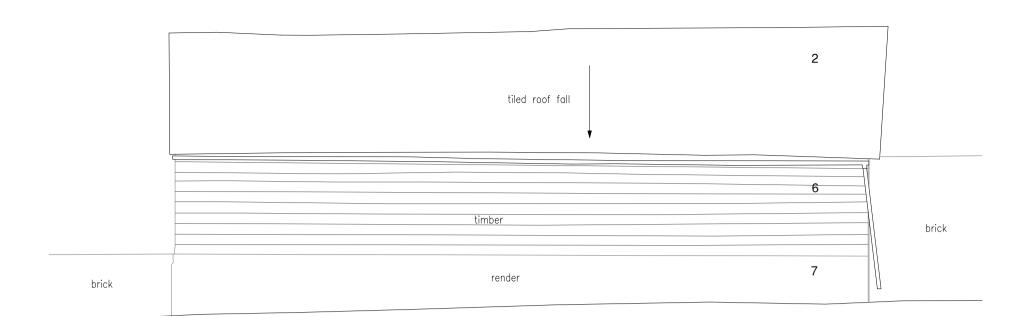

## MATERIAL KEY:

- EXISTING RED BRICK
   EXISTING RED TILES
- EXISTING RED TILES
   BLACK RAINWATER GOODS EXISTING TO BE REPLACED WHERE NECESSARY
   TIMBER LINTEL PAINTED BLACK
   NEW TIMBER FRAMED WINDOWS AND DOORS. FRAME TO BE BLACK.
   OBS INDICATES OBSCURE GLAZING
   EXISTING BLACK PAINTED TIMBER CLADDING
   RENDERED PLINTH PAINTED BLACK
   TIMBER SOLID DOOR BAINTED BLACK

- 8. TIMBER SOLID DOOR PAINTED BLACK
- 9. TIMBER SHUTTER EXISTING DOORS TO BE USED WHERE POSSIBLE 10. NEW TERRACOTTA CORRUGATED SHEET ROOF - TO MATCH EXISTING
- 11. EXISTING YELLOW STOCK BRICK
  12. NEW BLACK TIMBER CLADDING TO MATCH EXISTING
- 13. NEW BLACK VERTICAL TIMBER CLADDING (TO MATCH NO. 8) 14. NEW YELLOW STOCK BRICK BOUNDARY WALL TO MATCH EXISTING (H = 1800mm)