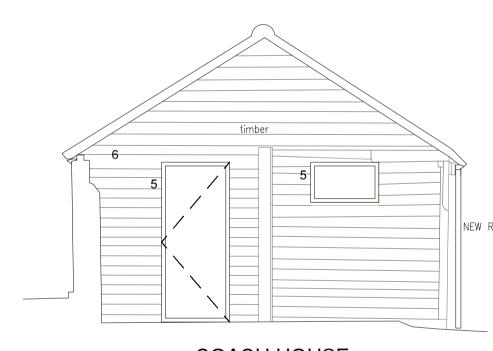

Proposed Floor Plan - Coach House (yellow) 1:50

Proposed North Elevation (Elevation 1)

COACH HOUSE

Proposed South Elevation - Closed Shutter (Elevation 3)

COACH HOUSE Proposed East Elevation (Elevation 2)

COACH HOUSE Proposed West Elevation (Elevation 4)

Proposed Elevations and Section - Coach House 1:50

Proposed South Elevation - Open Shutter

(Elevation 3)

## MATERIAL KEY:

- EXISTING RED BRICK
   EXISTING RED TILES
- EXISTING RED TILES
   BLACK RAINWATER GOODS EXISTING TO BE REPLACED WHERE NECESSARY
   TIMBER LINTEL PAINTED BLACK
   NEW TIMBER FRAMED WINDOWS AND DOORS. FRAME TO BE BLACK.
   OBS INDICATES OBSCURE GLAZING
   EXISTING BLACK PAINTED TIMBER CLADDING
   RENDERED PLINTH PAINTED BLACK
   TIMBER SOLID DOOR BAINTED BLACK

- 8. TIMBER SOLID DOOR PAINTED BLACK
- 9. TIMBER SHUTTER EXISTING DOORS TO BE USED WHERE POSSIBLE 10. NEW TERRACOTTA CORRUGATED SHEET ROOF - TO MATCH EXISTING
- 11. EXISTING YELLOW STOCK BRICK
  12. NEW BLACK TIMBER CLADDING TO MATCH EXISTING
- 13. NEW BLACK VERTICAL TIMBER CLADDING (TO MATCH NO. 8) 14. NEW YELLOW STOCK BRICK BOUNDARY WALL TO MATCH EXISTING (H = 1800mm)